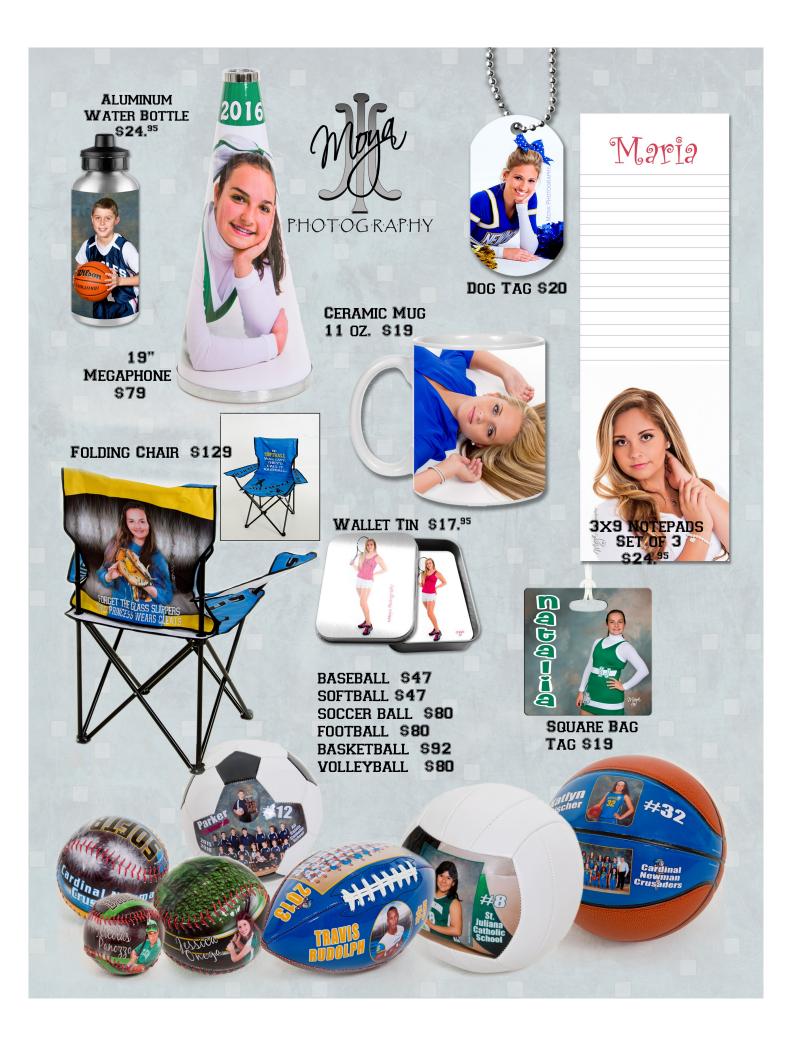

|                                                                   |                                                 |      | wednesday-April 19, 2017                                         |                                          |            |        |
|-------------------------------------------------------------------|-------------------------------------------------|------|------------------------------------------------------------------|------------------------------------------|------------|--------|
| Complete the requested information below-<br>Please PRINT Legibly |                                                 |      | Portrait Packages                                                | Price \$                                 | Qty        | TOTALS |
| Athlete's Name:                                                   | A<br>Athlete &<br>TEAM<br>B<br>*Athlete<br>ONLY |      | Memory Mate<br>Includes:<br>1-5x7 of TEAM<br>1-4x5 of Individual | \$22                                     | x          | =\$    |
|                                                                   |                                                 |      | <b>1-</b> 8x10<br><b>2-</b> 5x7<br><b>8-</b> Wallets             | \$45                                     | x          | =\$    |
| Parent Name:                                                      | C<br>*Athlete<br>ONLY                           | e    | 1-5x7<br>2-4 x 6<br>4-Wallets                                    | \$27                                     | X          | =\$    |
| Address:<br>City: Zip:                                            | LA CARTE PHOTOS                                 |      | 1-20x24                                                          | \$139                                    | X          | =\$    |
| Daytime Phone: ( )                                                |                                                 |      | 1-16x20                                                          | \$79                                     | X          | =\$    |
| E-MAIL:@<br>(Your information is kept safe and private.           |                                                 |      | 1-11x14                                                          | \$59                                     | X          | =\$    |
| It is used by Moya Photography, Inc. only)<br>Credit Card Info-   |                                                 |      | 8x10                                                             | 1 for \$18<br>*2 for \$32<br>*4 for \$58 | x          | =\$    |
| Circle One: VISA MASTERCARD<br>Billing Zip:                       | A LA                                            |      | 5x7                                                              | *2 for \$19<br>*4 for \$35               | X          | =\$    |
|                                                                   | 7                                               |      | 4x6                                                              | *4 for \$20                              | X          | =\$    |
| Account Number:                                                   |                                                 |      |                                                                  | *Same POSE                               | 3          | •      |
| Expires:/                                                         | /<br>JS                                         |      | Vinyl 3'x5' Banner                                               | \$135                                    | X          | =\$    |
|                                                                   | ALTY<br>ITEMS<br>SSE Side                       | So   | ftball includes Photo & Name                                     | \$92                                     | X          | =\$    |
| Authorized Signature:                                             | CIA<br>NERSI                                    | Ba   | seball includes Photo & Name                                     | \$80                                     | X          | =\$    |
| <u>X</u>                                                          | SPECIALTY<br>ADD-ON ITEM<br>See REVERSE Side    | Desc | ription:                                                         | Price                                    | X          | =\$    |
| If paying cash, please include exact amount.                      | S Q V                                           | Desc | ription:                                                         | Price                                    | X          | =\$    |
| CHECKS RETURNED DUE TO NON SUFFICIENT FUNDS                       |                                                 |      |                                                                  | D ( 1)                                   | <b>010</b> | φ.     |