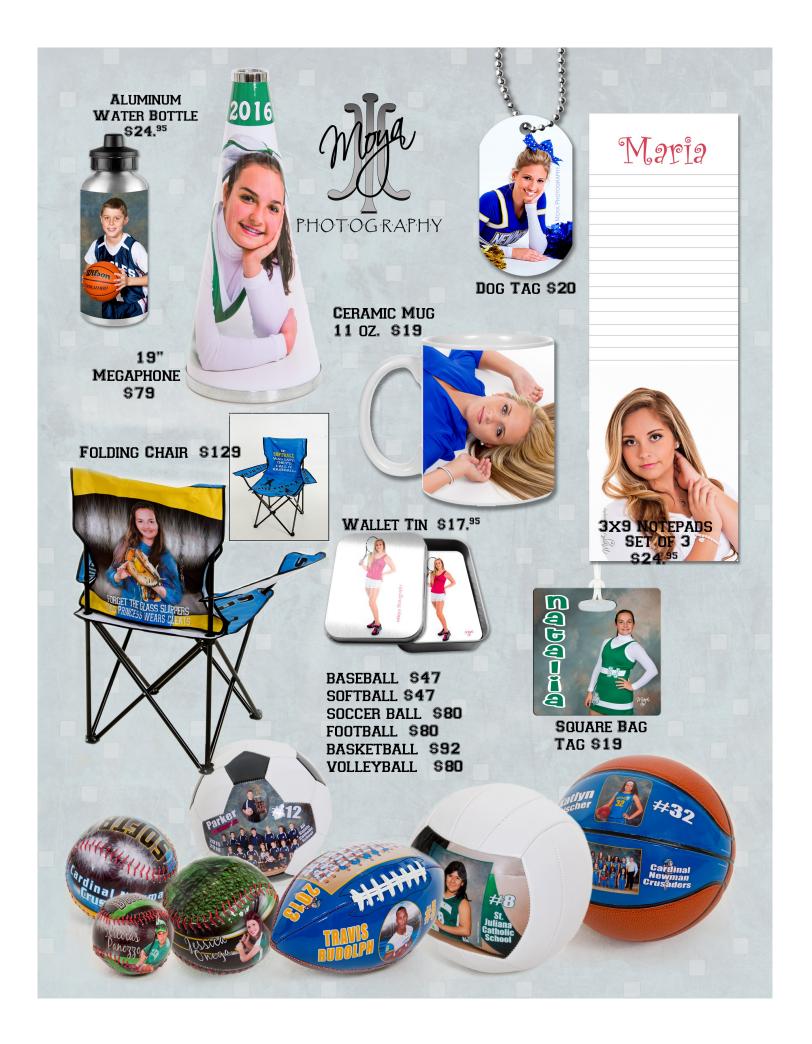

| 3. Return this completed order form along with full paym                                                                                                                                                    | ent <u>to photographer</u> on:                                        |                                 | Tuesday-November 28, 2017                                        |                            |          |        |
|-------------------------------------------------------------------------------------------------------------------------------------------------------------------------------------------------------------|-----------------------------------------------------------------------|---------------------------------|------------------------------------------------------------------|----------------------------|----------|--------|
| Complete the requested information below- Please PRINT Legibly  Athlete's Name:  (circle one) VARSITY JR. VARSITY  Sport: Uniform #:  Name as you want it to appear on any personalized item:  Parent Name: |                                                                       | Portrait Pa                     | Portrait Packages                                                |                            | Qty      | TOTALS |
|                                                                                                                                                                                                             | Athlete<br>TEAM                                                       | Include 1-5x7 of T              | Memory Mate<br>Includes:<br>1-5x7 of TEAM<br>1-4x5 of Individual |                            | x        | =\$    |
|                                                                                                                                                                                                             | *Athlete ONLY 1-8x10 2-5x7 8-Wallets                                  |                                 | 7                                                                | \$45                       | X        | =\$    |
|                                                                                                                                                                                                             | *Athlete<br>ONLY                                                      | <b>2-4</b> x                    | 1-5x7<br>2-4 x 6<br>4-Wallets                                    |                            | X        | =\$    |
| Address:                                                                                                                                                                                                    | A LA CARTE PHOTOS                                                     | 1-20x24                         |                                                                  | \$139                      | X        | =\$    |
| City: Zip: Daytime Phone: ( )                                                                                                                                                                               |                                                                       | 1-16x20  Optional Retouching Re |                                                                  | \$79                       | X        | =\$    |
| E-MAIL:                                                                                                                                                                                                     |                                                                       | 1-11x14                         |                                                                  | \$59                       | X        | =\$    |
| (Your information is kept safe and private. It is used by Moya Photography, Inc. only)  Credit Card Info-                                                                                                   |                                                                       | 8x10                            |                                                                  |                            | X        | =\$    |
| Circle One: VISA MASTERCARD  Billing Zip:                                                                                                                                                                   |                                                                       | 5x7                             |                                                                  | *2 for \$19<br>*4 for \$35 | X        | =\$    |
|                                                                                                                                                                                                             |                                                                       | 4x6                             |                                                                  |                            | X        | =\$    |
| Account Number:                                                                                                                                                                                             |                                                                       |                                 |                                                                  | *Same POSE                 | 3        | Т      |
|                                                                                                                                                                                                             | _ <b>S</b>                                                            | Vinyl 3'x5' B                   | anner                                                            | \$135                      | X        | =\$    |
| Expires:/                                                                                                                                                                                                   | SPECIAL TY ADD-ON ITEMS See REVERSE Side                              | Basketball includes F           | hoto & Name                                                      | \$92                       | X        | =\$    |
| Authorized Cianature:                                                                                                                                                                                       | N I                                                                   | Soccer ball includes I          | hoto & Name                                                      | \$80                       | X        | =\$    |
| Authorized Signature:                                                                                                                                                                                       | SPEC<br>DD-O<br>See RE                                                | 19" Megaphone                   | NEW                                                              | \$79                       | X        | =\$    |
| If paying cash, please include exact amount.                                                                                                                                                                | S IA                                                                  | Description:                    |                                                                  | Price                      | X        | =\$    |
| CHECKS RETURNED DUE TO NON SUFFICIENT FUNDS WILL BE SUBJECT TO A                                                                                                                                            | Optional Face Retouching \$10 + \$<br>Shipping & Handling \$6.00 + \$ |                                 |                                                                  |                            |          |        |
| \$20 BANK SERVICE FEE.                                                                                                                                                                                      |                                                                       |                                 |                                                                  |                            | Sub-Tota | 1 \$   |