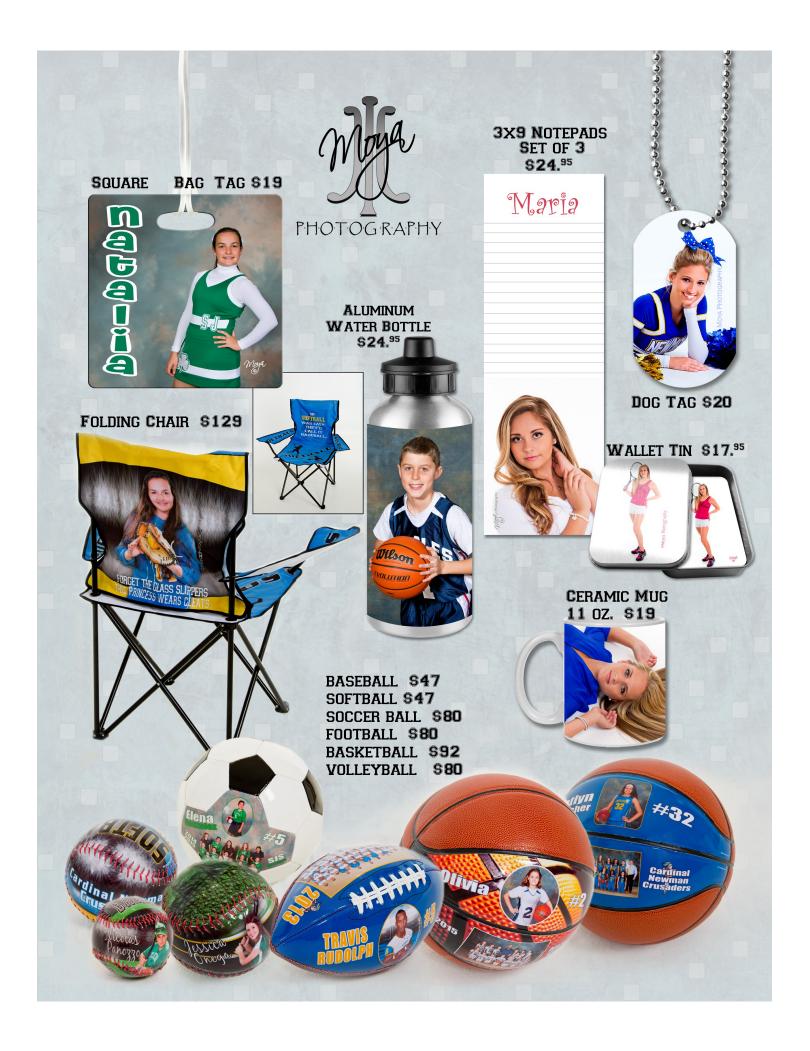

## **How to Place Your Order:**

- 1. Indicate your selections of Packages, Sizes & Quantities.
- 2. Complete payment information. Make check (s) payable to: MOYA PHOTOGRAPHY If paying cash, please include exact amount.
- Return this completed order form along with full payment to photographer on: Friday-December 4, 2015 **Package Description Price** Qty. **Amount** Indicate Size **TEAM ONLY:** 1-8x10 for \$23 1-11x14 for \$56 1-16x20 for \$69 Package A: 1-Memory Mate (includes 1-5x7 of Team & 1-4x5 of Individual) \$22 \*\*\*\*\*\*See below to order Photos of the Individual Athlete\*\*\*\*\*\*\* **Package B\*** (SAME POSE): 1-8x10, 2-5x7's & 8-wallets \$45 **Package C\*** (SAME POSE): 1-5x7, 2-4x6's & 4-wallets \$27 Individual athlete 1-8x10 for \$18 2-8x10's (SAME POSE) for \$32 4-8x10's (SAME POSE) for \$58 Individual athlete 2-5x7'S(SAME POSE) for \$17 4-5x7's (SAME POSE) for \$29 Individual athlete 4-4x6's (SAME POSE) for \$18 8-Wallets(SAME POSE) for \$16 16-Wallets(SAME POSE) for \$24 24-Wallets (SAME POSE) for \$33 Indicate Size Individual athlete 1-11x14 Enlargement for \$56 1-16x20 Enlargement for \$69 **Specialty Items (Refer to Following Page)** ☐ Basketball \$92 ☐ Soccer Ball \$80 includes Athlete's Photo, Name, & Uniform # Price Description: Item #: Price Item #: Description: Sales Tax is included in all prices. Prices will only be effective until date indicated above. TOTAL: Enclosed