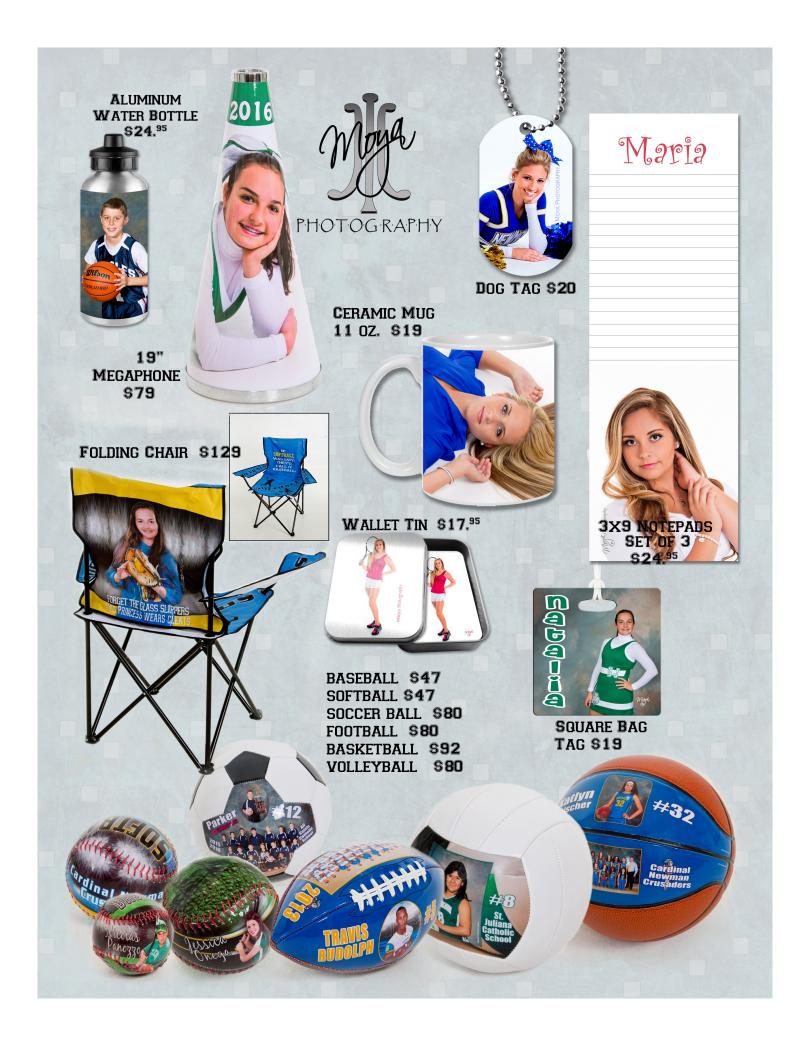

|                                                                                                             |                                         | Thursday-September 28, 2017                             |                                          |     |        |
|-------------------------------------------------------------------------------------------------------------|-----------------------------------------|---------------------------------------------------------|------------------------------------------|-----|--------|
| Complete the requested information below-                                                                   |                                         | Portrait Packages                                       | Price \$                                 | Qty | TOTALS |
| Please PRINT Legibly  Athlete's Name:                                                                       | A<br>Athlete<br>TEAM                    | Memory Mate Includes: 1-5x7 of TEAM 1-4x5 of Individual | \$22                                     | X   | =\$    |
| (circle one) VARSITY JR. VARSITY Sport: Uniform #:  Name as you want it to appear on any personalized item: | B<br>*Athlete<br>ONLY                   | 1-8x10<br>2-5x7<br>8-Wallets                            | \$45                                     | X   | =\$    |
| Parent Name:                                                                                                | *Athlete<br>ONLY                        | 1-5x7<br>2-4 x 6<br>4-Wallets                           | \$27                                     | x   | =\$    |
| Address: Zip:                                                                                               | LA CARTE PHOTOS                         | 1-20x24  Optional Retouching Recommended                | \$139                                    | X   | =\$    |
| Daytime Phone: ( )                                                                                          |                                         | 1-16x20  Optional Retouching Recommended                | \$79                                     | X   | =\$    |
| E-MAIL:@                                                                                                    |                                         | 1-11x14  Optional Retouching Recommended                | \$59                                     | X   | =\$    |
| (Your information is kept safe and private. It is used by Moya Photography, Inc. only)                      | CARTI                                   | 8x10                                                    | 1 for \$18<br>*2 for \$32<br>*4 for \$58 | X   | =\$    |
| Credit Card Info-<br>Circle One: VISA MASTERCARD                                                            | ALA                                     | 5x7                                                     | *2 for \$19<br>*4 for \$35               | X   | =\$    |
| Billing Zip:                                                                                                |                                         | 4x6                                                     | *4 for \$20                              | X   | =\$    |
|                                                                                                             |                                         |                                                         | *Same POSE                               | 3   |        |
| Account Number:                                                                                             | <u> </u>                                | Vinyl 3'x5' Banner                                      | \$135                                    | X   | =\$    |
| Expires:/                                                                                                   | ALTY<br>ITEMS<br>SE Side                | Football includes Photo & Name                          | \$80                                     | X   | =\$    |
|                                                                                                             | N I V                                   | Volleyball includes Photo & Name                        | \$80                                     | X   | =\$    |
| Authorized Signature: X                                                                                     | SPECIALTY ADD-ON ITEMS See REVERSE Side | NEW 19" Megaphone                                       | \$79                                     | X   | =\$    |
| If paying cash, please include exact amount.                                                                | Y A                                     | Description:                                            | Price                                    | X   | =\$    |
| CHECKS RETURNED DUE TO NON SUFFICIENT FUNDS                                                                 |                                         | □ <mark>Optional</mark><br>Shipping & I                 | Face Retouc                              | _   |        |