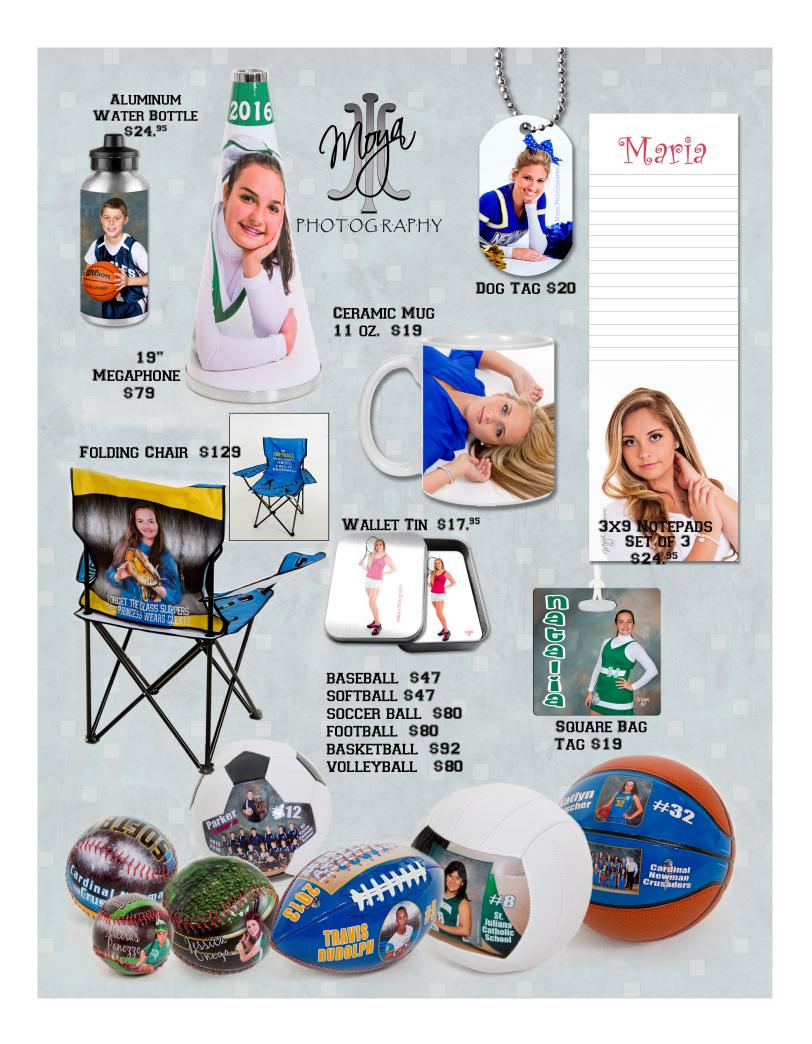

| 3. Return this completed order form along with full paym                                                                             | ent <u>to photographer</u> on:           |                                                   | Thurs        | hursday-February 8, 2018                 |     |        |  |
|--------------------------------------------------------------------------------------------------------------------------------------|------------------------------------------|---------------------------------------------------|--------------|------------------------------------------|-----|--------|--|
| Complete the requested information below-<br>Please PRINT Legibly                                                                    |                                          | Portrait Pa                                       | ckages       | Price \$                                 | Qty | TOTALS |  |
| Athlete's Name: Ath Tl Circle one) VARSITY JR. VARSITY  Sport: Uniform #: *  dame as you want it to appear on any personalized item: |                                          | Memory I<br>Include<br>1-5x7 of T<br>1-4x5 of Ind | es:<br>EAM   | \$22                                     | x   | =\$    |  |
|                                                                                                                                      |                                          | 1-8x10<br>2-5x7<br>8-Wallets                      |              | \$45                                     | X   | =\$    |  |
| Parent Name:                                                                                                                         | *Athlet                                  | te 2-4 x                                          | 6            | \$27                                     | X   | =\$    |  |
| Address: Zip:                                                                                                                        | S                                        | 1-20x24                                           |              | \$139                                    | X   | =\$    |  |
| Daytime Phone: ( )                                                                                                                   | A LA CARTE PHOTOS                        | 1-16x20                                           |              | \$79                                     | X   | =\$    |  |
| E-MAIL:                                                                                                                              |                                          | 1-11x14                                           |              | \$59                                     | X   | =\$    |  |
| It is used by Moya Photography, Inc. only)  Credit Card Info- Circle One: VISA MASTERCARD                                            |                                          | 8x10                                              |              | 1 for \$18<br>*2 for \$32<br>*4 for \$58 | X   | =\$    |  |
| Billing Zip:                                                                                                                         |                                          | 5x7                                               |              | *2 for \$19<br>*4 for \$35               | X   | =\$    |  |
|                                                                                                                                      |                                          | 4x6                                               |              | *4 for \$20                              | X   | =\$    |  |
| Account Number:                                                                                                                      |                                          |                                                   |              |                                          | 3   |        |  |
| Expires:/                                                                                                                            | X X                                      | Vinyl 3'x5' B                                     | anner        | \$135                                    | X   | =\$    |  |
|                                                                                                                                      | LT                                       | Basketball includes P                             | hoto & Name  | \$92                                     | X   | =\$    |  |
| Authorized Signature:                                                                                                                | SPECIAL TY ADD-ON ITEMS See REVERSE Side | Soccer Ball includes I                            | Photo & Name | \$80                                     | X   | =\$    |  |
| X                                                                                                                                    | PE(D-C                                   | Description:                                      |              | Price                                    | X   | =\$    |  |
| If paying cash, please include exact amount.                                                                                         | AD                                       | Description:                                      |              | Price                                    | X   | =\$    |  |
| CHECKS RETURNED DUE TO NON SUFFICIENT FUNDS WILL BE SUBJECT TO A \$20 BANK SERVICE FEE.                                              |                                          |                                                   | =            | Face Retouc                              | _   |        |  |