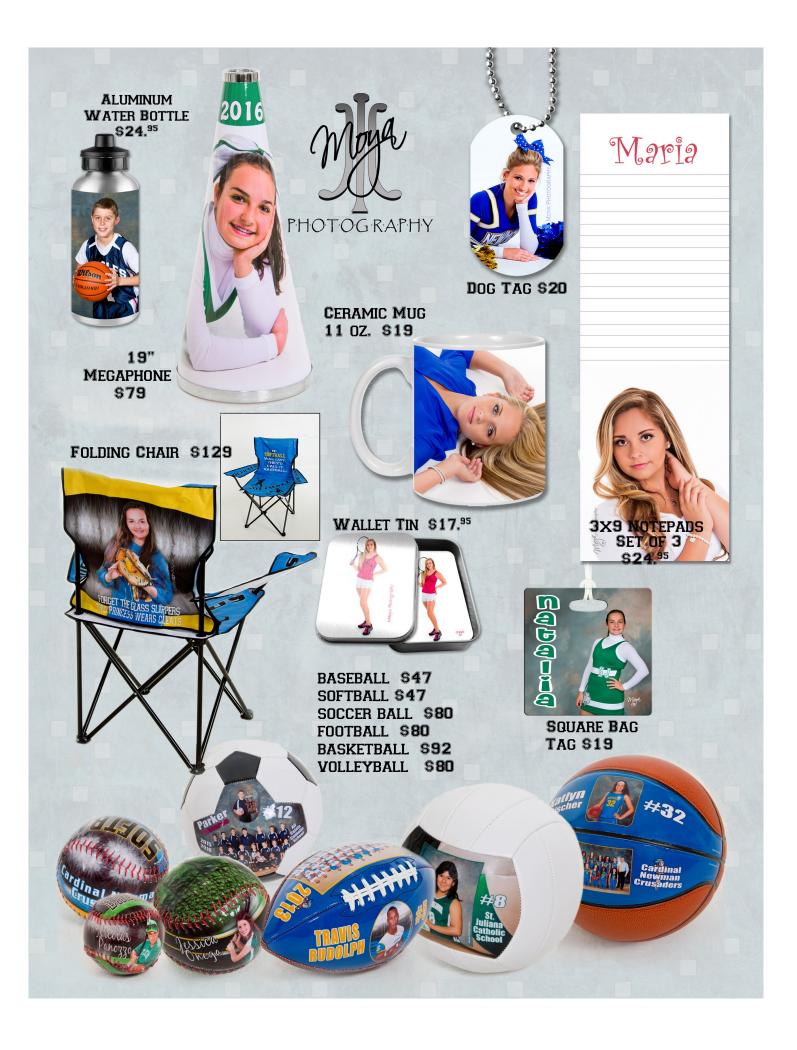

We will be photographing AS Spring Sports Athletes on Thursday– 3/8/2018. These photos are not only for your personal memories, but are also used in the yearbook. **EVERY ATHLETE in full uniform** is IMPORTANT TO THIS IMAGE. Group photo will be full length; do not forget the socks and shoes. Everyone will be photographed for the team photo. Athletes will be photographed individually only if they have this completed order form & full payment. THIS FORM MUST BE GIVEN TO THE PHOTOGRAPHER, we have no way of knowing that your child needs to have an individual photo taken.

|                                                                               | inursuay-iviai cir 8, 2018                    |                                                       |                                          |     |              |
|-------------------------------------------------------------------------------|-----------------------------------------------|-------------------------------------------------------|------------------------------------------|-----|--------------|
| Complete the requested information below-<br>Please PRINT Legibly             |                                               | Portrait Packages                                     | Price \$                                 | Qty | TOTALS       |
| Athlete's Name:                                                               | A<br>Athlete a<br>TEAM                        | Memory MateIncludes:1-5x7 of TEAM1-4x5 of Individual  | \$22                                     | x   | =\$          |
| Sport : Uniform #:<br>Name as you want it to appear on any personalized item: | B<br>*Athlete<br>ONLY                         | <b>1</b> -8x10<br><b>2</b> -5x7<br><b>8</b> -Wallets  | \$45                                     | x   | =\$          |
| Parent Name:                                                                  | C<br>*Athlete<br>ONLY                         | <b>1-</b> 5x7<br><b>2-</b> 4 x 6<br><b>4-</b> Wallets | \$27                                     | x   | =\$          |
| Address: Zip:                                                                 |                                               | 1-20x24                                               | \$139                                    | X   | =\$          |
| Daytime Phone: ()                                                             | OTO                                           | 1-16x20                                               | \$79                                     | X   | =\$          |
| E-MAIL:@                                                                      | E PH(                                         | 1-11x14                                               | \$59                                     | X   | =\$          |
| It is used by Moya Photography, Inc. only)<br>Credit Card Info-               | CARTE PHOTOS                                  | 8x10                                                  | 1 for \$18<br>*2 for \$32<br>*4 for \$58 | x   | =\$          |
| Circle One: VISA MASTERCARD<br>Billing Zip:                                   | ALA                                           | 5x7                                                   | *2 for \$19<br>*4 for \$35               | X   | =\$          |
|                                                                               |                                               | 4x6                                                   | *4 for \$20                              | X   | =\$          |
| Account Number:                                                               |                                               |                                                       | *Same POSI                               | (T) | -            |
| Expires:/                                                                     | Z SI                                          | Vinyl 3'x5' Banner                                    | \$135                                    | X   | =\$          |
|                                                                               | LTV<br>TEN<br>Side                            | Softball includes Photo & Name                        | \$47                                     | X   | =\$          |
| Authorized Signature:                                                         | N I<br>VERSI                                  | Baseball includes Photo & Name                        | \$47                                     | X   | =\$          |
| X                                                                             | SPECIALTY<br>ADD-ON ITEMS<br>See REVENSE Side | Description:                                          | Price                                    | X   | =\$          |
| If paying cash, please include exact amount.                                  | S QV                                          | Description:                                          | Price                                    | X   | =\$          |
| CHECKS RETURNED DUE TO NON SUFFICIENT FUNDS<br>WILL BE SUBJECT TO A           |                                               | Optional<br>Shipping & 1                              |                                          |     | + \$<br>+ \$ |