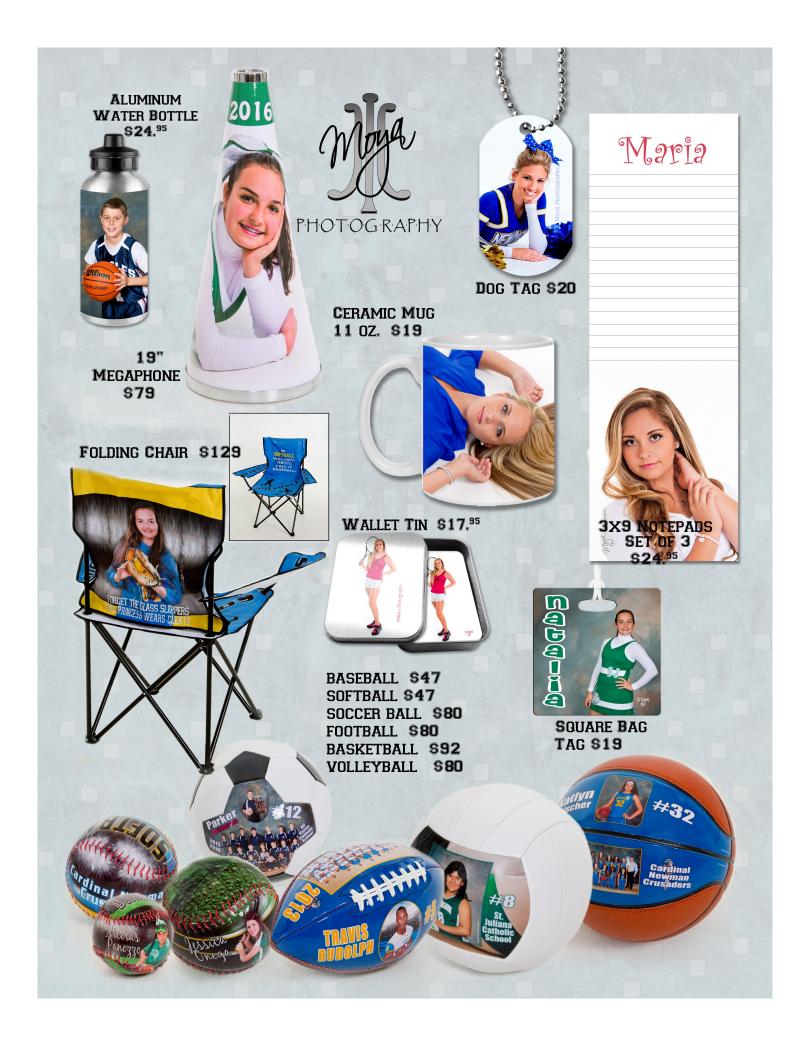

|                                                                                                                                                     | Tuesday-December 4, 2016                                                       |                          |                                                    |                                          |                                    |               |
|-----------------------------------------------------------------------------------------------------------------------------------------------------|--------------------------------------------------------------------------------|--------------------------|----------------------------------------------------|------------------------------------------|------------------------------------|---------------|
| Complete the requested information below-                                                                                                           |                                                                                | Por                      | rtrait Packages                                    | Price \$                                 | Qty                                | TOTALS        |
| Athlete's Name:  VARSITY JR. VARSITY Ladies Gentlemen Sport: Uniform #:  Name as you want it to appear on any personalized item:  Parent Name:      | Athlete<br>TEAN                                                                | <b>&amp;</b> 1-          | Iemory Mate Includes: 5x7 of TEAM x5 of Individual | \$23                                     | x                                  | =\$           |
|                                                                                                                                                     | B *Athlet ONLY                                                                 | e                        | 1-8x10<br>2-5x7<br><b>8</b> -Wallets               | \$45                                     | X                                  | =\$           |
|                                                                                                                                                     | *Athlet                                                                        |                          | 1-5x7<br>2-4 x 6<br>4-Wallets                      | \$27                                     | X                                  | =\$           |
| Address: Zip:                                                                                                                                       | S                                                                              | □Option                  | 1-20x24 al Retouching Recommended                  | \$139                                    | X                                  | =\$           |
| Daytime Phone: ( )                                                                                                                                  | ОТО                                                                            | □Option                  | 1-16x20 al Retouching Recommended                  | \$79                                     | X                                  | =\$           |
| E-MAIL:@                                                                                                                                            | PHI                                                                            |                          | 1-11x14 al Retouching Recommended                  | \$59                                     | X                                  | =\$           |
| (Your information is kept safe and private. It is used by Moya Photography, Inc. only)  Credit Card Info- Circle One: VISA MASTERCARD  Billing Zip: | CARTE PHOTOS                                                                   | 8x10                     |                                                    | 1 for \$18<br>*2 for \$32<br>*4 for \$58 | X                                  | =\$           |
|                                                                                                                                                     | A LA                                                                           | 5x7                      |                                                    | *2 for \$19<br>*4 for \$35               | X                                  | =\$           |
|                                                                                                                                                     |                                                                                |                          | 4x6                                                | *4 for \$20                              | X                                  | =\$           |
| Account Number:                                                                                                                                     |                                                                                |                          |                                                    | *Same POSI                               | 3                                  |               |
|                                                                                                                                                     | V 2                                                                            |                          | yl 3'x5' Banner                                    | \$135                                    | X                                  | =\$           |
| Expires:/                                                                                                                                           | SPECIAL TY ADD-ON ITEMS See REVERSE Side                                       | Basketba                 | Basketball includes Photo & Name                   |                                          | X                                  | =\$           |
| Authorized Signature:                                                                                                                               |                                                                                | Soccer ba                | Soccer ball includes Photo & Name                  |                                          | X                                  | =\$           |
| X  If paying cash, please include exact amount.                                                                                                     |                                                                                | 19" Megaj                | 19" Megaphone                                      |                                          | X                                  | =\$           |
|                                                                                                                                                     |                                                                                | Descriptio               |                                                    | Price                                    | X                                  | =\$           |
| CHECKS RETURNED DUE TO NON SUFFICIENT FUNDS WILL BE SUBJECT TO A \$20 BANK SERVICE FEE.                                                             |                                                                                | *Photos will<br>Jse Only | Shipping & be delivered to school w                |                                          | \$10 -<br>it shipping.<br>Sub-Tota | + \$<br>nl \$ |
| √#: Cash □                                                                                                                                          | Must ADD + 7% FL Sales Tax \$  TOTAL PAYMENT = \$  Thank you for your purchase |                          |                                                    |                                          |                                    |               |