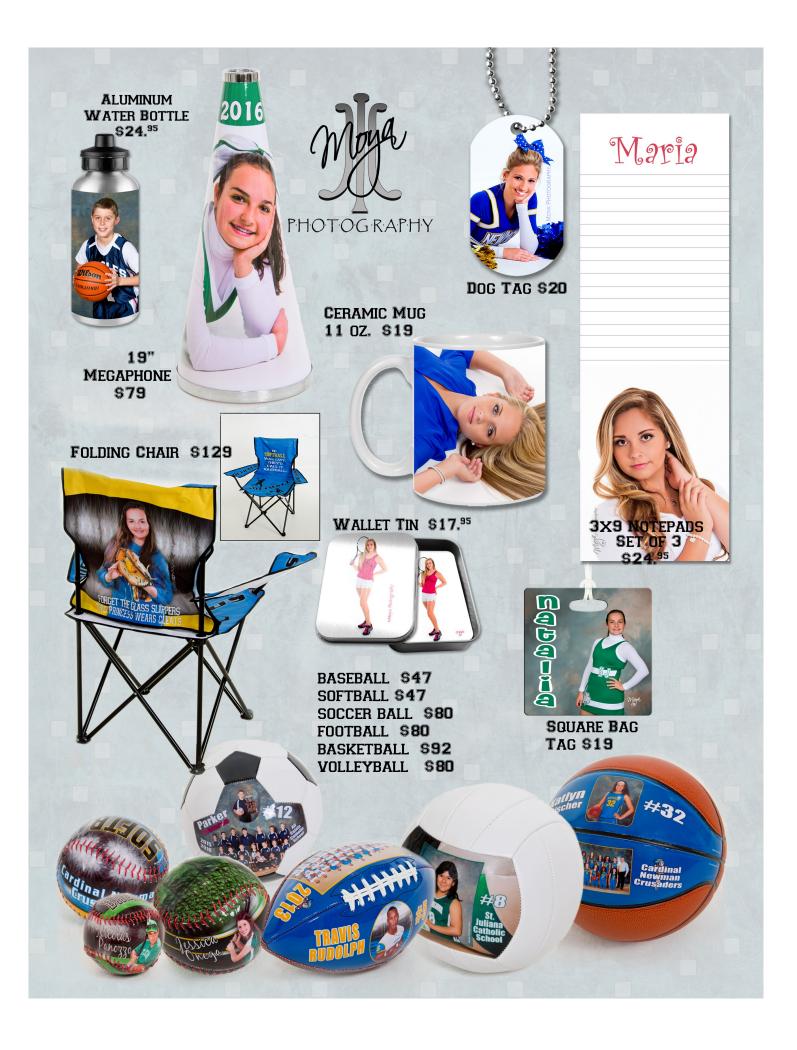

| Complete the requested information below-<br>Please PRINT Legibly  Athlete's Name:                             |                                               | Por                                                | Portrait Packages                                           |                               | Qty | TOTALS |  |
|----------------------------------------------------------------------------------------------------------------|-----------------------------------------------|----------------------------------------------------|-------------------------------------------------------------|-------------------------------|-----|--------|--|
|                                                                                                                |                                               | & 1-                                               | Iemory Mate<br>Includes:<br>5x7 of TEAM<br><5 of Individual | \$23                          | x   | =\$    |  |
|                                                                                                                |                                               | e                                                  | <b>1</b> -8x10<br><b>2</b> -5x7<br><b>8</b> -Wallets        | \$45                          | x   | =\$    |  |
|                                                                                                                |                                               | e                                                  | <b>1-</b> 5x7<br><b>2-</b> 4 x 6<br><b>4-</b> Wallets       | \$27                          | X   | =\$    |  |
| Address:                                                                                                       |                                               |                                                    | 1-20x24<br>Retouching Recommended                           | \$139                         | X   | =\$    |  |
| City:         Zip:           Daytime Phone:                                                                    | PHOTOS                                        |                                                    | 1-16x20<br>I Retouching Recommended                         | \$79                          | X   | =\$    |  |
| E-MAIL:@                                                                                                       | Hd                                            |                                                    | 1-11x14<br>Retouching Recommended                           | \$59                          | X   | =\$    |  |
| (Your information is kept safe and private.<br>It is used by Moya Photography, Inc. only)<br>Credit Card Info- | CARTE                                         |                                                    | 8x10                                                        |                               | x   | =\$    |  |
| Circle One: VISA MASTERCARD<br>Billing Zip:                                                                    |                                               | 5x7                                                |                                                             | *2 for \$19<br>*4 for \$35    | X   | =\$    |  |
|                                                                                                                |                                               |                                                    | 4x6                                                         | *4 for \$20                   | X   | =\$    |  |
| Account Number:                                                                                                |                                               | *Same POSE                                         |                                                             |                               |     |        |  |
| Expires:/                                                                                                      | SPECIALTY<br>ADD-ON ITEMS<br>See REVERSE Side |                                                    | d 3'x5' Banner                                              | \$135                         | X   | =\$    |  |
| r                                                                                                              |                                               | Basketbal                                          | Basketball includes Photo & Name                            |                               | X   | =\$    |  |
| Authorized Signature:<br>X<br>If paying cash, please include exact amount.                                     |                                               | Soccer bal                                         | Soccer ball includes Photo & Name                           |                               | x   | =\$    |  |
|                                                                                                                |                                               | 19" Megap                                          | 9" Megaphone                                                |                               | x   | =\$    |  |
|                                                                                                                |                                               | Description                                        | escription:                                                 |                               | X   | =\$    |  |
| CHECKS RETURNED DUE TO NON SUFFICIENT FUNDS<br>WILL BE SUBJECT TO A<br>\$20 BANK SERVICE FEE.                  |                                               |                                                    |                                                             |                               |     |        |  |
|                                                                                                                |                                               | Jse Only                                           | Must 4                                                      | Must ADD + 7% FL Sales Tax \$ |     |        |  |
| √#: Cash □                                                                                                     |                                               | TOTAL PAYMENT = \$<br>Thank you for your purchase. |                                                             |                               |     |        |  |