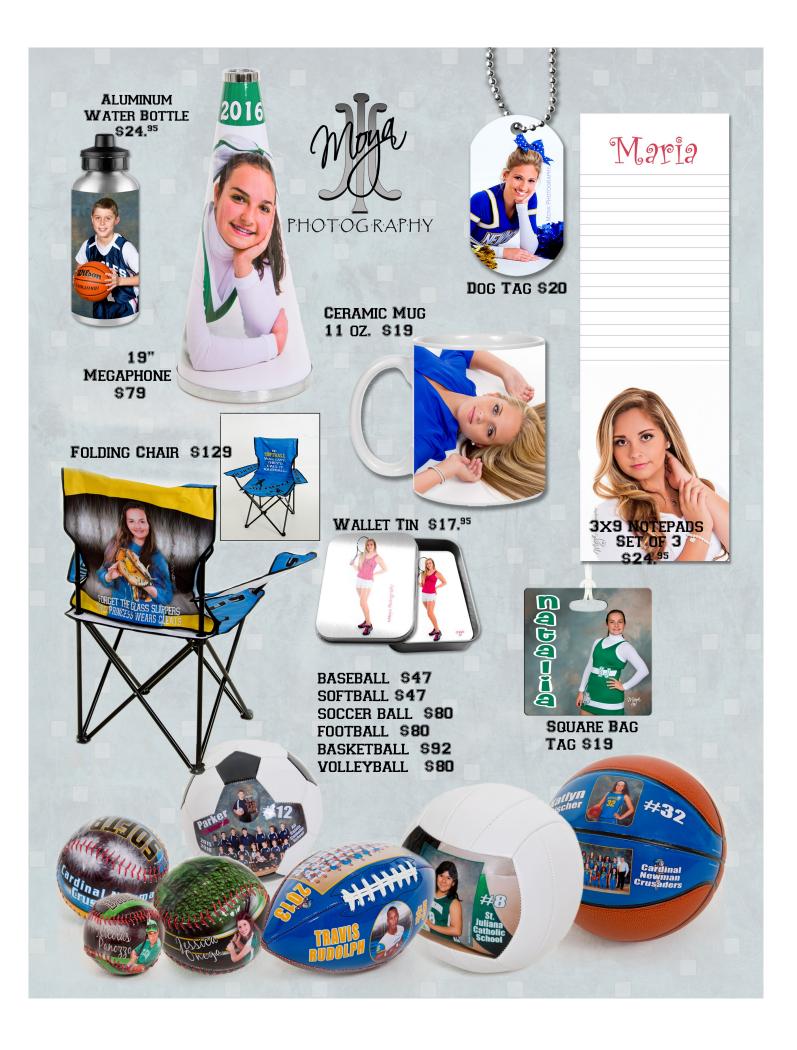

|                                                                                                                                                       |                                                                                                                                                         |      | Tuesuay-October 9, 2010                                                   |                                          |     |        |
|-------------------------------------------------------------------------------------------------------------------------------------------------------|---------------------------------------------------------------------------------------------------------------------------------------------------------|------|---------------------------------------------------------------------------|------------------------------------------|-----|--------|
| Complete the requested information below-                                                                                                             |                                                                                                                                                         |      | Portrait Packages                                                         | Price \$                                 | Qty | TOTALS |
| Please PRINT Legibly Athlete's Name:  VARSITY JR. VARSITY Ladies Gentlemen Sport : Uniform #: Name as you want it to appear on any personalized item: | A<br>Athlete &<br>TEAM                                                                                                                                  |      | Memory Mate<br>Includes:<br>1-5x7 of TEAM<br>1-4x5 of Individual          | \$23                                     | x   | =\$    |
|                                                                                                                                                       | B<br>*Athlete<br>ONLY                                                                                                                                   |      | <b>1</b> -8x10<br><b>2</b> -5x7<br><b>8</b> -Wallets                      | \$45                                     | x   | =\$    |
|                                                                                                                                                       | C<br>*Athlet<br>ONLY                                                                                                                                    |      | <b>1-</b> 5x7<br><b>2-</b> 4 x 6<br><b>4-</b> Wallets                     | \$27                                     | x   | =\$    |
| Parent Name:      Address:                                                                                                                            | A LA CARTE PHOTOS                                                                                                                                       |      | 1-20x24                                                                   | \$139                                    | X   | =\$    |
| City:         Zip:           Daytime Phone:                                                                                                           |                                                                                                                                                         |      | Optional Retouching Recommended  1-16x20  Optional Retouching Recommended | \$79                                     | X   | =\$    |
| E-MAIL:@                                                                                                                                              |                                                                                                                                                         |      | 1-11x14                                                                   | \$59                                     | X   | =\$    |
| (Your information is kept safe and private.<br>It is used by Moya Photography, Inc. only)<br>Credit Card Info-                                        |                                                                                                                                                         |      | 8x10                                                                      | 1 for \$18<br>*2 for \$32<br>*4 for \$58 | X   | =\$    |
| Circle One: VISA MASTERCARD<br>Billing Zip:                                                                                                           | A LA                                                                                                                                                    |      | 5x7                                                                       | *2 for \$19<br>*4 for \$35               | X   | =\$    |
|                                                                                                                                                       | 7                                                                                                                                                       |      | 4x6                                                                       | *4 for \$20                              | X   | =\$    |
| Account Number:                                                                                                                                       |                                                                                                                                                         |      | *Same POSE                                                                |                                          |     |        |
|                                                                                                                                                       |                                                                                                                                                         |      | Vinyl 3'x5' Banner                                                        | \$135                                    | X   | =\$    |
| Expires:/                                                                                                                                             | LTV<br>TEN<br>E Side                                                                                                                                    | Foc  | otball includes Photo & Name                                              | \$80                                     | X   | =\$    |
| Authorized Signature:                                                                                                                                 | NIA<br>NERS                                                                                                                                             | Vo   | lleyball includes Photo & Name                                            | \$80                                     | X   | =\$    |
| X                                                                                                                                                     | SPECIALTY<br>ADD-ON ITEMS                                                                                                                               | N    | 19" Megaphone                                                             | \$79                                     | X   | =\$    |
| If paying cash, please include exact amount.                                                                                                          | AI                                                                                                                                                      | Desc | cription:                                                                 | Price                                    | X   | =\$    |
| CHECKS RETURNED DUE TO NON SUFFICIENT FUNDS<br>WILL BE SUBJECT TO A<br>\$20 BANK SERVICE FEE.                                                         | Optional Face Retouching \$10 + \$<br>Shipping & Handling \$10 + \$<br>*Photos will be delivered to school unless you request shipping.<br>Sub-Total \$ |      |                                                                           |                                          |     |        |