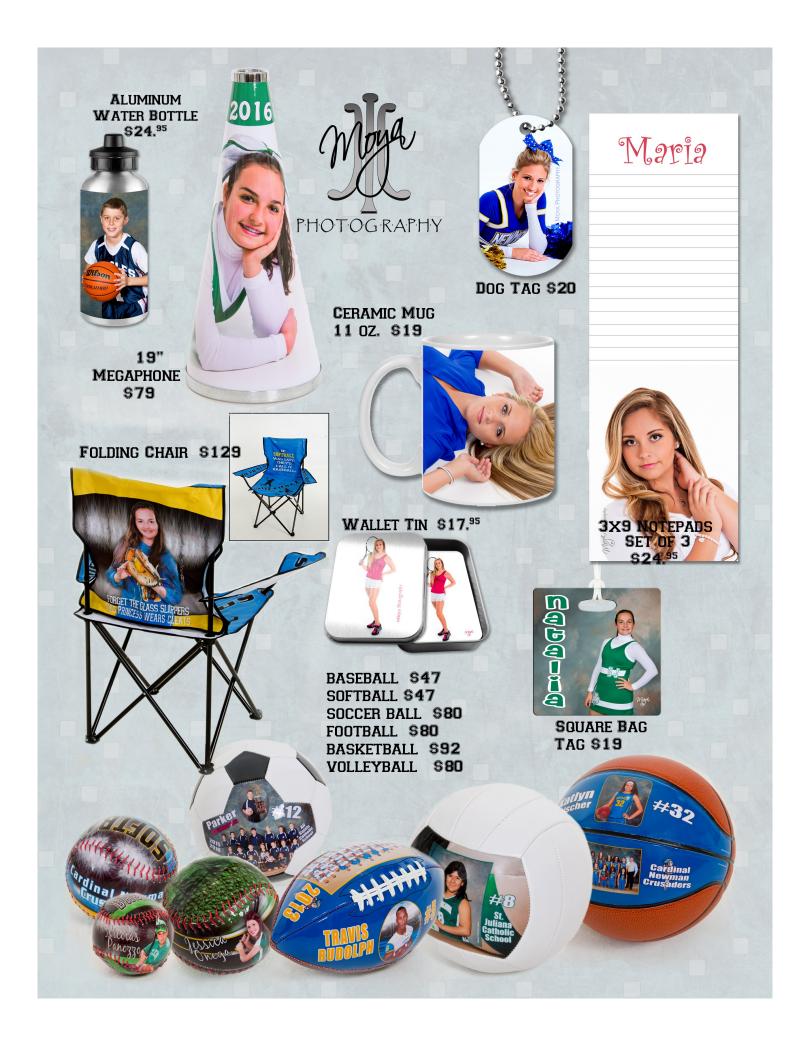

| 3. Return this completed order form along with full paym                                                                                       | ent <u>to ph</u>                       | Tuesday-March 12, 2019 |                                                                |                                            |     |        |  |
|------------------------------------------------------------------------------------------------------------------------------------------------|----------------------------------------|------------------------|----------------------------------------------------------------|--------------------------------------------|-----|--------|--|
| Complete the requested information below-                                                                                                      |                                        | P                      | ortrait Packages                                               | Price \$                                   | Qty | TOTALS |  |
| Please PRINT Legibly  Athlete's Name:                                                                                                          |                                        | & &  <br>              | Memory Mate<br>Includes:<br>1-5x7 of TEAM<br>4x5 of Individual | \$23                                       | x   | =\$    |  |
| □ VARSITY □ JR. VARSITY   □ Ladies □ Gentlemen   Sport : □ Uniform #:    Name as you want it to appear on any personalized item:  Perent Name: | B *Athle ONLY                          | te                     | 1-8x10<br>2-5x7<br>8-Wallets                                   | \$45                                       | X   | =\$    |  |
|                                                                                                                                                | *Athle                                 | te                     | <b>1</b> -5x7<br><b>2</b> -4 x 6<br><b>4</b> -Wallets          | \$27                                       | x   | =\$    |  |
| Parent Name: Address:                                                                                                                          | S                                      | □Opt                   | 1-20x24                                                        | \$139                                      | X   | =\$    |  |
| City: Zip:  Daytime Phone: ( )                                                                                                                 | 010                                    | □Opt                   | 1-16x20 tional Retouching Recommended                          | \$79                                       | X   | =\$    |  |
| E-MAIL:                                                                                                                                        | E PH                                   | □Opt                   | 1-11x14                                                        | \$59                                       | X   | =\$    |  |
| (Your information is kept safe and private. It is used by Moya Photography, Inc. only)  Credit Card Info-                                      | CARTE PHOTOS                           |                        | 8x10                                                           | 1 for \$18<br>*2 for \$32<br>*4 for \$58   | X   | =\$    |  |
| Circle One: VISA MASTERCARD  Billing Zip:                                                                                                      | ALA                                    |                        | 5x7                                                            | *2 for \$19<br>*4 for \$35                 | X   | =\$    |  |
|                                                                                                                                                | 7                                      |                        | 4x6                                                            | *4 for \$20                                | X   | =\$    |  |
| Account Number:                                                                                                                                |                                        |                        |                                                                | *Same POSI                                 |     |        |  |
| Expires:/                                                                                                                                      | ALTY<br>ITEMS<br>SSE Side              | Vi                     | inyl 3'x5' Banner                                              | \$135                                      | X   | =\$    |  |
| глупов                                                                                                                                         |                                        | Softba                 | all includes Photo & Name                                      | \$47                                       | X   | =\$    |  |
| Authorized Signature:                                                                                                                          |                                        | Baseb                  | all includes Photo & Name                                      | \$47                                       | X   | =\$    |  |
|                                                                                                                                                | SPECIALTY ADD-ON ITEM See REVERSE Side | Description:           |                                                                | Price                                      | X   | =\$    |  |
| If paying cash, please include exact amount.                                                                                                   | S<br>AD<br>S                           | Descript               | ion:                                                           | Price                                      | X   | =\$    |  |
| CHECKS RETURNED DUE TO NON SUFFICIENT FUNDS WILL BE SUBJECT TO A \$20 BANK SERVICE FEE.                                                        |                                        | *Photos v              | □ Optiona Shipping & will be delivered to school               | Face Retouce  Mandling .  Unless you reque | _   | + \$   |  |
|                                                                                                                                                | Office U                               | U <b>se Only</b>       | , Must                                                         | Must ADD + 7% FL Sales Tax \$              |     |        |  |
| √#: Cash □                                                                                                                                     | Credit                                 | t 🗆                    | TO                                                             | TOTAL PAYMENT = \$                         |     |        |  |